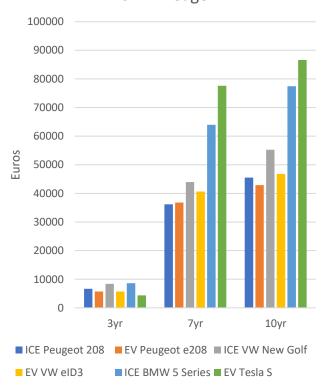

## **GERMANY – TOTAL COST OF OWNERSHIP**

#### Germany Total Cost of Ownership Low Mileage