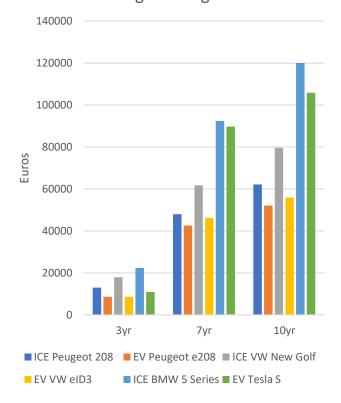

## **UK – TOTAL COST OF OWNERSHIP**

#### UK Total Cost of Ownership Low Mielage