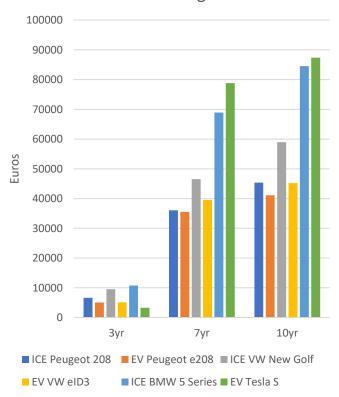

## **GERMANY – TOTAL COST OF OWNERSHIP**

#### Germany Total Cost of Ownership Low Mileage