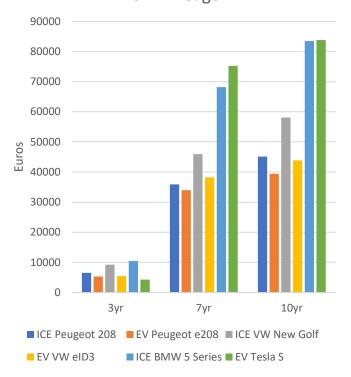

### FRANCE - TOTAL COST OF OWNERSHIP

#### France Total Cost of Ownership Low Mileage