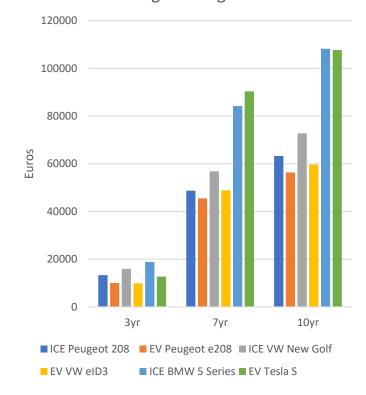

### FRANCE - TOTAL COST OF OWNERSHIP

#### France Total Cost of Ownership Low Mileage